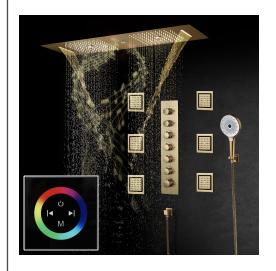

# THERMOSTATIC RAINFALL WATER COLUMN MIST LED TOUCH PANEL CONTROLLED CEILING BRUSHED GOLD MOUNT SHOWER SYSTEM WITH 6 JETTED BODY SPRAYS AND HANDHELD SHOWER SPECIFICATIONS

Shower Panel / Hose Material: 304 Stainless Steel

Shower Head Size: 900\*300 mm

Showerheads Install: Embedded Ceiling Mounted

Concealed Mixer Install: Wall-Mounted

LED Shower Head Functions: Rainfall, Waterfall, Mist,

Water Column

Water Pressure: 0.3 MPA

Water Flow: 16L/min~28L/min

Shower Accessories Material: Brass

LED Light: Need to Connect Power

LED Light Color: 64 Color Shower Hose Length: 1.5M AC: 100-265V 50/60Hz Music: Need Bluetooth

# 304 Stainless Steel Water Column Speaker×2 Mist×2 Rain Brushed Gold 900×300mm Net Weight:18kg Water Pressure: 0.3-0.5MPA

Shower Flow Rate: 16-28L/min