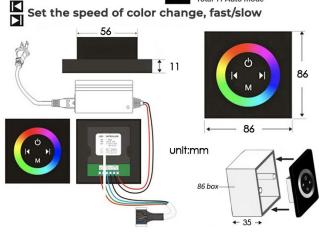

Shower Accessories Material: Brass

LED Light: Need to Connect Power

LED Light Color: 64 Color Shower Hose Length: 1.5M AC: 100-265V 50/60Hz Music: Need Bluetooth

### **Touch Panel Control**

Turn On/Off Control

M Auto mode setting

All dimensions and specifications are nominal and may vary. Use actual products for accuracy in critical situations.