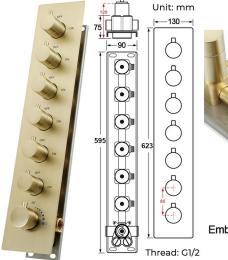

Shower Head Size: 900\*300 mm

Showerheads Install: Embedded Ceiling Mounted

Concealed Mixer Install: Wall-Mounted

LED Shower Head Functions: Rainfall, Waterfall, Mist,

Water Column

Water Pressure: 0.3 MPA

Water Flow: 16L/min~28L/min

Shower Accessories Material: Brass

LED Light: Need to Connect Power

LED Light Color: 64 Color Shower Hose Length: 1.5M AC: 100-265V 50/60Hz Music: Need Bluetooth

# 304 Stainless Steel Water Column Speaker×2 Mist×2 Rain Brushed Gold 900×300mm Net Weight:18kg Water Pressure: 0.3-0.5MPA

Shower Flow Rate: 16-28L/min

### **Touch Panel Control**

Turn On/Off Control



M Auto mode setting







All dimensions and specifications are nominal and may vary. Use actual products for accuracy in critical situations.



## **B**athSelect

### **Shower Mixer**





Product shown is only for installation display purpose

### **Shower Mixer Connections**



### **Body Jet**





### **Hand Shower**



### **FEATURES**

Material: Brass

Base Plate Height: 5-1/8"
Base Plate Width: 5-1/8"
Jet Surface Area: 3-1/8"
Surface Depth: 1/4"
Adjustment Angle: 5°
Male NPT Connection: 1/2"
Maximum Flow Rate: 2.5 GPM

(9.5L/min) max @ 80 psi