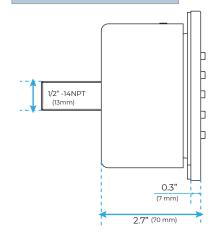

### **Shower Mixer Connections**

### **FEATURES**

Material: Brass

Base Plate Height: 5-1/8"
Base Plate Width: 5-1/8"
Jet Surface Area: 3-1/8"
Surface Depth: 1/4"
Adjustment Angle: 5°
Male NPT Connection: 1/2"
Maximum Flow Rate: 2.5 GPM

(9.5L/min) max @ 80 psi