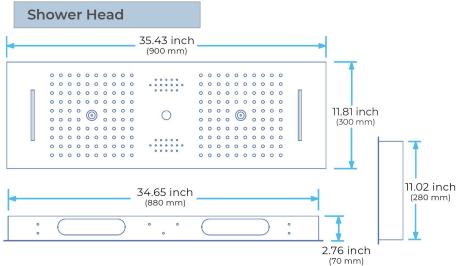

Shower Head Size: 900\*300 mm

Showerheads Install: Embedded Ceiling Mounted

Concealed Mixer Install: Wall-Mounted

LED Shower Head Functions: Rainfall, Waterfall, Mist,

Water Column

Water Pressure: 0.3 MPA

Water Flow: 16L/min~28L/min

# 304 Stainless Steel Water Column Speaker×2 Mist×2 Rain Brushed Gold 900×300mm Net Weight:18kg Water Pressure: 0.3-0.5MPA

Shower Flow Rate: 16-28L/min