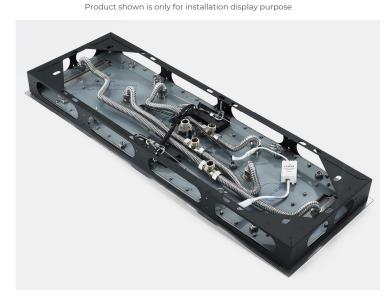

OLLED CEILING BRUSHED GOLD MOUNT SHOWER SYSTEM WITH 6 JETTED BODY SPRAYS AND HANDHELD SHOWER SPECIFICATIONS





Shower Panel / Hose Material: 304 Stainless Steel

Shower Head Size: 900\*300 mm

Showerheads Install: Embedded Ceiling Mounted

Concealed Mixer Install: Wall-Mounted

LED Shower Head Functions: Rainfall, Waterfall, Mist,

Water Column

Water Pressure: 0.3 MPA

Water Flow: 16L/min~28L/min

Shower Accessories Material: Brass

LED Light: Need to Connect Power

LED Light Color: 64 Color Shower Hose Length: 1.5M AC: 100-265V 50/60Hz Music: Need Bluetooth

# 304 Stainless Steel Water Column Speaker×2 Mist×2 Rain Brushed Gold 900×300mm Net Weight:18kg Water Pressure: 0.3-0.5MPA

Shower Flow Rate: 16-28L/min

### **Touch Panel Control**

Turn On/Off Control



M Auto mode setting







All dimensions and specifications are nominal and may vary. Use actual products for accuracy in critical situations.



## **B**athSelect

### **Shower Mixer**





Product shown is only for installation display purpose

### **Shower Mixer Connections**



### **Body Jet**





### **Hand Shower**



### **FEATURES**

Material: Brass

Base Plate Height: 5-1/8"
Base Plate Width: 5-1/8"
Jet Surface Area: 3-1/8"
Surface Depth: 1/4"
Adjustment Angle: 5°
Male NPT Connection: 1/2"
Maximum Flow Rate: 2.5 GPM

(9.5L/min) max @ 80 psi