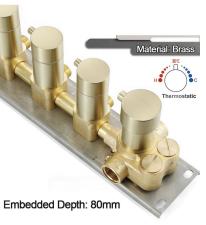

hower Head Size: 900\*300 mm

Showerheads Install: Embedded Ceiling Mounted

Concealed Mixer Install: Wall-Mounted

LED Shower Head Functions: Rainfall, Waterfall, Mist,

Water Column

Water Pressure: 0.3 MPA

Water Flow: 16L/min~28L/min

Shower Accessories Material: Brass

LED Light: Need to Connect Power

LED Light Color: 64 Color Shower Hose Length: 1.5M AC: 100-265V 50/60Hz Music: Need Bluetooth

# 304 Stainless Steel Water Column Speaker×2 Mist×2 Rain Brushed Gold 900×300mm Net Weight:18kg Water Pressure: 0.3-0.5MPA

Shower Flow Rate: 16-28L/min

### **Touch Panel Control**

Turn On/Off Control



M Auto mode setting







All dimensions and specifications are nominal and may vary. Use actual products for accuracy in critical situations.



## **B**athSelect

### **Shower Mixer**





Product shown is only for installation display purpose

### **Shower Mixer Connections**



### **Body Jet**





### **Hand Shower**



### **FEATURES**

Material: Brass

Base Plate Height: 5-1/8"
Base Plate Width: 5-1/8"
Jet Surface Area: 3-1/8"
Surface Depth: 1/4"
Adjustment Angle: 5°
Male NPT Connection: 1/2"
Maximum Flow Rate: 2.5 GPM

(9.5L/min) max @ 80 psi