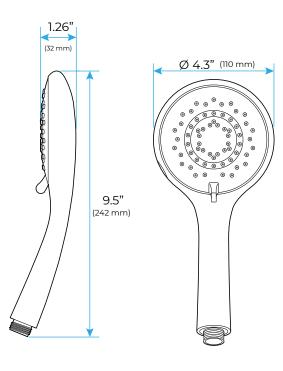

ions: Rainfall, Waterfall, Mist,

Water Column

Water Pressure: 0.3 MPA

Water Flow: 16L/min~28L/min

Shower Accessories Material: Brass

LED Light: Need to Connect Power

LED Light Color: 64 Color Shower Hose Length: 1.5M AC: 100-265V 50/60Hz Music: Need Bluetooth

# 304 Stainless Steel Water Column Speaker×2 Mist×2 Rain Brushed Gold 900×300mm Net Weight:18kg Water Pressure: 0.3-0.5MPA

Shower Flow Rate: 16-28L/min

### **Touch Panel Control**

Turn On/Off Control



M Auto mode setting







All dimensions and specifications are nominal and may vary. Use actual products for accuracy in critical situations.



## **B**athSelect

### **Shower Mixer**





Product shown is only for installation display purpose

### **Shower Mixer Connections**



### **Body Jet**





### **Hand Shower**



### **FEATURES**

Material: Brass

Base Plate Height: 5-1/8"
Base Plate Width: 5-1/8"
Jet Surface Area: 3-1/8"
Surface Depth: 1/4"
Adjustment Angle: 5°
Male NPT Connection: 1/2"
Maximum Flow Rate: 2.5 GPM

(9.5L/min) max @ 80 psi