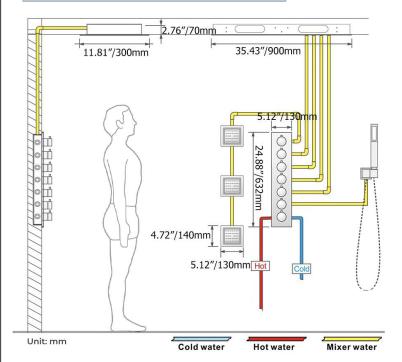

Shower Head Size: 900\*300 mm

Showerheads Install: Embedded Ceiling Mounted

Concealed Mixer Install: Wall-Mounted

LED Shower Head Functions: Rainfall, Waterfall, Mist,

Water Column

Water Pressure: 0.3 MPA

Water Flow: 16L/min~28L/min